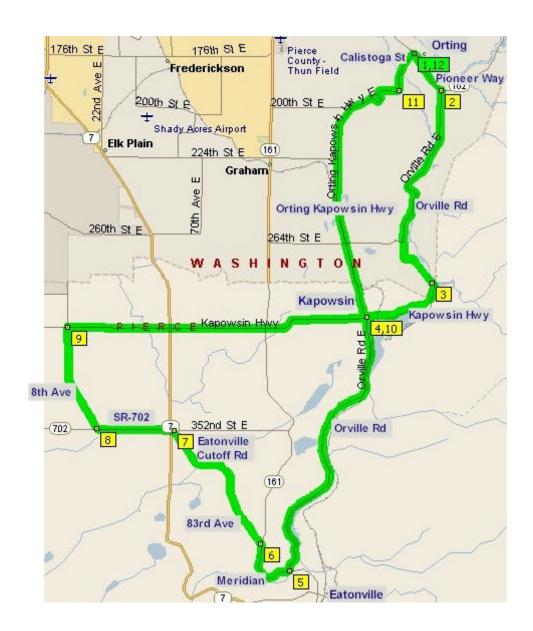

## Orting - Kapowsin - Eatonville 50 miles

| 1         | Mile<br>0.0<br>0.2<br>0.2<br>0.3 | R<br>L<br>BR | Instruction Depart Orting City Park going southeast on Washington Avenue. Bridge Street SW (SR-162). Corrin Avenue SE. Harman Way (SR-162), continues as Pioneer Way E. | For 0.2 mi - 0.1 mi 1.1 mi |
|-----------|----------------------------------|--------------|-------------------------------------------------------------------------------------------------------------------------------------------------------------------------|----------------------------|
| 2         | 1.4                              | R            | Orville Road E.                                                                                                                                                         | 6.7 mi                     |
| 3         | 8.2                              |              | Road continues as the <b>Kapowsin Hwy</b> at the <b>Thurston County Line</b> .                                                                                          | 2.5 mi                     |
| 4         | 10.7                             | L            | In <b>Kapowsin</b> right after crossing RR tracks on <b>Orville Road E</b> .                                                                                            | 9.0 mi                     |
| 5         | 19.7                             | R            | After passing <b>Ohop Lake</b> on <b>Meridian E</b> ( <b>SR-161</b> ).                                                                                                  | 1.8 mi                     |
| 6         | 21.5                             | L            | 83rd Avenue E (Eatonville Cutoff Road E).                                                                                                                               | <b>4.6</b> mi              |
| 7         | <b>26.1</b>                      | L            | <b>352nd Street E</b> (continues as <b>SR-702</b> ).                                                                                                                    | 2.3 mi                     |
| 8         | <b>28.4</b>                      | R            | 8th Avenue E.                                                                                                                                                           | 3.3 mi                     |
| 9         | 31.7                             | R            | Kapowsin Hwy (304th Street E).                                                                                                                                          | 8.9 mi                     |
| <b>10</b> | 40.7                             | L            | In Kapowsin left on Orting Kapowsin Hwy.                                                                                                                                | 8.9 mi                     |
| 11        | <b>49.6</b>                      |              | Cross river and continue into <i>Orting</i> on <b>Calistoga Street W</b> .                                                                                              | 0.7 mi                     |
| 12        | <b>50.3</b>                      |              | Return to <i>Orting City Park</i> (Washington Ave and Calistoga Street).                                                                                                |                            |